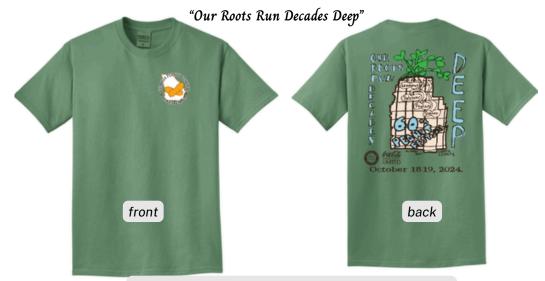

## **T-Shirt Order Form**

gapeanutfestival.org

T-shirt design: Jordyn Ban, 13, Sylvester, GA

circle size